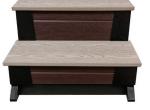

ATV & V150 Steps
ATV-14, ATV-17 & V150 Steps
are available for the front or the
back of the swim spa

**48-inch ATV Storage Bench** Curved back matches the gentle sweep of the ATV exterior. Provides a nice place to sit and is convenient for storing swim spa supplies