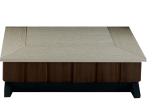

ATV & V150 Steps
ATV-14, ATV-17 & V150 Steps
are available for the front or the
back of the swim spa

**48-inch ATV Storage Bench** Curved back matches the gentle sweep of the ATV exterior. Provides a nice place to sit and is convenient for storing swim spa supplies

48-inch Storage Bench

Provides a nice place to sit and

Spirit & Resort Step &

**Bench** Use as a curved

step or bench, it matches

the Spirit & Resort radius

34-inch Storage **Bench** Creates a great entrance used with Step I. is convenient for storing hot tub Also convenient for storage supplies