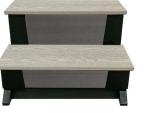

Corner Bench Radius fits nicely around hot tub corners to complete the surround

Storage Cabinet Use as bar top and storage cabinet.

Step II Standard or Hinged, it makes the perfect entry step and stowaway component

Step II Two-tiered, two-toned step is the perfect entrance, or hinged for storage

Corner Bench Radius fits corner of the hot tub and is a great transition for the complete surround

36-inch Storage Bench Creates a great entrance when used with Step I. The hinge also makes it convenient for storage

Step II Two-tiered, two-toned step for a graceful entrance, or hinged for storage

Corner Bench Angles fit nicely around hot tub cut corners to complete the surround

**Monaco Curved Bench** perfectly matches the Monaco radius