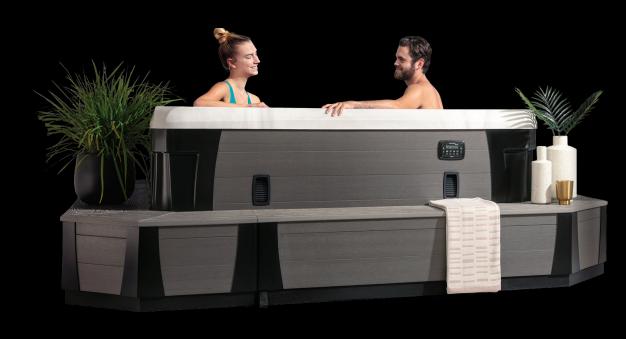

## ATV™ Environments™

| 711 0                      |                    |                    |
|----------------------------|--------------------|--------------------|
| ATVTM-14 Step (Front/Back) | 72W x 69.5H x 40D  | 183W x 177H x 102D |
| ATV™-17 Step (Front/Back)  | 72W x 74.5H x 40D  | 183W x 189H x 102D |
| ATV™ Curved Storage Bench  | 48W x 16H x 19.5D  | 122W x 41H x 50D   |
| V150 Step (Left/Right)     | 75W x 65H x 31,25D | 190W x 165H x 79D  |
| V150 Storage Bench         | 49W x 16H x 15.5D  | 124W x 41H x 40D   |
| 0                          |                    |                    |