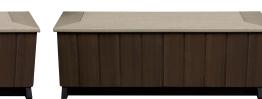

ATV & V150 Steps
ATV-14, ATV-17 & V150 Steps
are available for the front or the
back of the swim spa

**48-inch ATV Storage Bench** Curved back matches the gentle sweep of the ATV exterior. Provides a nice place to sit and is convenient for storing swim spa supplies

48-inch Storage Bench

Provides a nice place to sit and

Spirit & Resort Step &

**Bench** Use as a curved

step or bench, it matches

the Spirit & Resort radius

34-inch Storage **Bench** Creates a great entrance used with Step I. is convenient for storing hot tub Also convenient for storage supplies