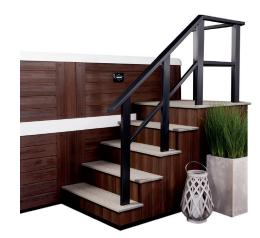

ATV & V150 Steps
ATV-14, ATV-17 & V150 Steps
are available for the front or the
back of the swim spa

**48-inch ATV Storage Bench** Curved back matches the gentle sweep of the ATV exterior. Provides a nice place to sit and is convenient for storing swim spa supplies

## ATV™ Environments™

| 711 0                      |                    |                    |
|----------------------------|--------------------|--------------------|
| ATVTM-14 Step (Front/Back) | 72W x 69.5H x 40D  | 183W x 177H x 102D |
| ATV™-17 Step (Front/Back)  | 72W x 74.5H x 40D  | 183W x 189H x 102D |
| ATV™ Curved Storage Bench  | 48W x 16H x 19.5D  | 122W x 41H x 50D   |
| V150 Step (Left/Right)     | 75W x 65H x 31,25D | 190W x 165H x 79D  |
| V150 Storage Bench         | 49W x 16H x 15.5D  | 124W x 41H x 40D   |
| 0                          |                    |                    |