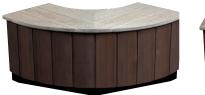

Corner Bench Radius fits nicely around hot tub corners to complete the surround

Storage Cabinet Use as bar top and storage cabinet.

Step II Standard or Hinged, it makes the perfect entry step and stowaway component

Step II Two-tiered, two-toned step for a graceful entrance, or hinged for storage

Corner Bench Angles fit nicely around hot tub cut corners to complete the surround

**Monaco Curved Bench** perfectly matches the Monaco radius