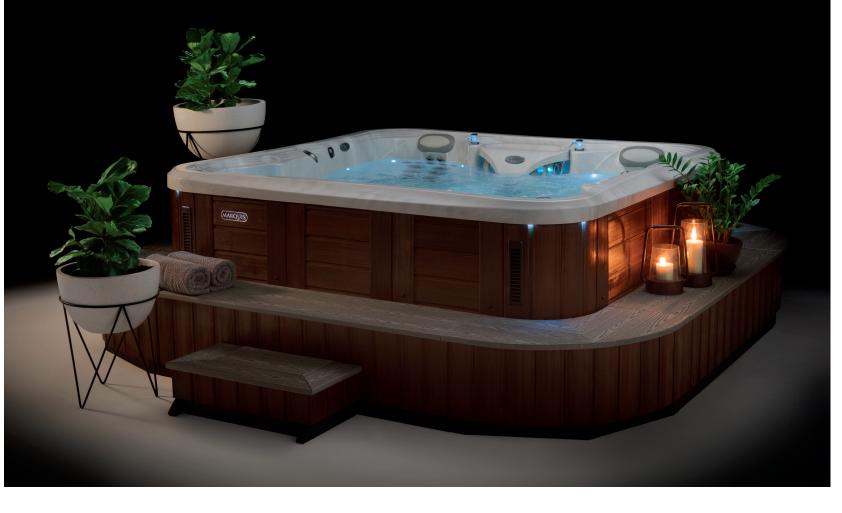

**Surround your Marquis**® hot tub or swim spa with custom Environments™ to transform your outdoor living area into your personalized hot tub lifestyle space.

Designed and built exclusively by Marquis with the same exacting quality of craftsmanship and durable materials, Environments™ modules perfectly complement your Marquis Signature, Vector21, Celebrity Elite hot tub or ATV™ and add a higher level of sophistication to your outdoor environment.

Environments are built to endure! All modules have a heavy-duty top surface built of all-weather decking material. Heavy-duty 1-inch topside material, similar to outdoor decking, is weather resistant to withstand Mother Nature and heavy loads.

Environments are a true investment that will provide you with years of functionality and beauty, and transform your space from hot tub to haven!

# ENVIRONMENTS™ – FROM HOT TUB TO HAVEN

MARQUIS° ENVIRONMENTS™

From hot tub to haven.

 $<sup>^{\</sup>star\star}$  Filler segments are designed to fit between two other components; ends are unfinished.