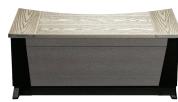

48-inch Storage Bench

Provides a nice place to sit and

Spirit & Resort Step &

**Bench** Use as a curved

step or bench, it matches

the Spirit & Resort radius

34-inch Storage **Bench** Creates a great entrance used with Step I. is convenient for storing hot tub Also convenient for storage supplies