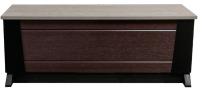

48-inch Storage Bench

Provides a nice place to sit and

Spirit & Resort Step &

**Bench** Use as a curved

step or bench, it matches

the Spirit & Resort radius

34-inch Storage **Bench** Creates a great entrance used with Step I. is convenient for storing hot tub Also convenient for storage supplies