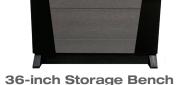

Step II Two-tiered, two-toned step is the perfect entrance, or hinged for storage

Corner Bench Radius fits corner of the hot tub and is a great transition for the complete surround

36-inch Storage Bench Creates a great entrance when used with Step I. The hinge also makes it convenient for storage