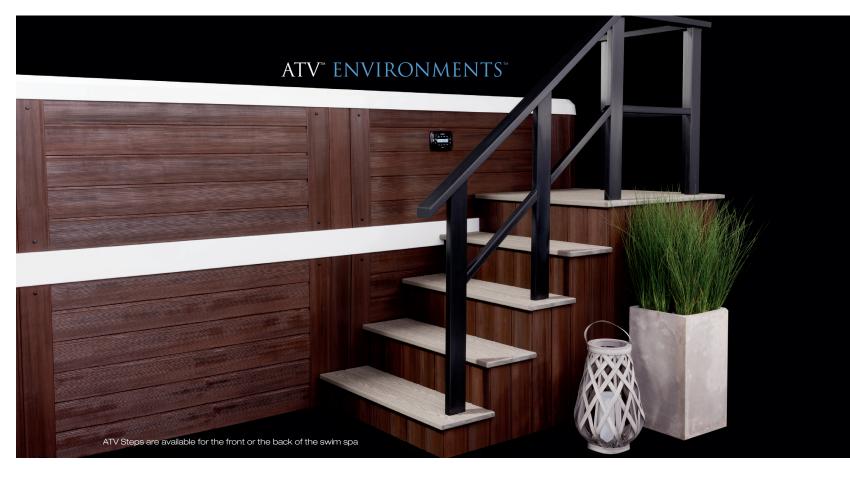

ATV & V150 Steps
ATV-14, ATV-17 & V150 Steps
are available for the front or the
back of the swim spa

**48-inch ATV Storage Bench** Curved back matches the gentle sweep of the ATV exterior. Provides a nice place to sit and is convenient for storing swim spa supplies

## ATV™ Environments™

| 711 0                      |                    |                    |
|----------------------------|--------------------|--------------------|
| ATVTM-14 Step (Front/Back) | 72W x 69.5H x 40D  | 183W x 177H x 102D |
| ATV™-17 Step (Front/Back)  | 72W x 74.5H x 40D  | 183W x 189H x 102D |
| ATV™ Curved Storage Bench  | 48W x 16H x 19.5D  | 122W x 41H x 50D   |
| V150 Step (Left/Right)     | 75W x 65H x 31,25D | 190W x 165H x 79D  |
| V150 Storage Bench         | 49W x 16H x 15.5D  | 124W x 41H x 40D   |
| 0                          |                    |                    |