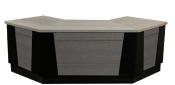

Corner Bench Radius fits nicely around hot tub corners to complete the surround

Storage Cabinet Use as bar top and storage cabinet.

Step II Standard or Hinged, it makes the perfect entry step and stowaway component