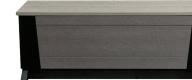

43-inch Storage Bench Use on specific models to create a full or partial surround. The hinge also makes it convenient for storage

**53-inch Storage Bench** Provides a stellar entrance when used with Step I. Also pairs with Corner Benches to create a full surround on the V94/ V94L. The hinge allows for convenient storage space

Creates a great entrance when used with Step I. The hinge also makes it convenient for storage

43-inch Storage Bench Use on specific models to create a full or partial surround. The hinge also makes it convenient for storage