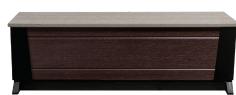

ATV & V150 Steps
ATV-14, ATV-17 & V150 Steps
are available for the front or the
back of the swim spa

**48-inch ATV Storage Bench** Curved back matches the gentle sweep of the ATV exterior. Provides a nice place to sit and is convenient for storing swim spa supplies