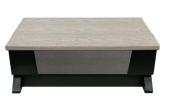

Corner Bench Radius fits nicely around hot tub corners to complete the surround

Storage Cabinet Use as bar top and storage cabinet.

Step II Standard or Hinged, it makes the perfect entry step and stowaway component