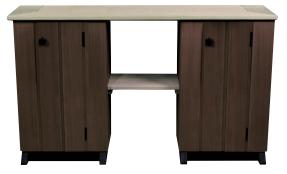

**Counter Cabinet** Entertainment module serves as a bar and stores hot tub Use as stand-alone piece, too items. Use as stand-alone piece, too

Wish Step Curved step pairs

elegantly with the curvaceous

**Planters** add the