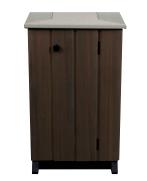

Corner Bench Radius fits nicely around hot tub corners to complete the surround

Storage Cabinet Use as bar top and storage cabinet.

Step II Standard or Hinged, it makes the perfect entry step and stowaway component

**Counter Cabinet** Entertainment module serves as a bar and stores hot tub Use as stand-alone piece, too items. Use as stand-alone piece, too

Wish Step Curved step pairs

elegantly with the curvaceous

**Planters** add the