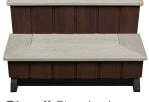

48-inch Storage Bench

Provides a nice place to sit and

Spirit & Resort Step &

**Bench** Use as a curved

step or bench, it matches

the Spirit & Resort radius

34-inch Storage **Bench** Creates a great entrance used with Step I. is convenient for storing hot tub Also convenient for storage supplies

43-inch Storage Bench Use on specific models to create a full or partial surround. The hinge also makes it convenient for storage

**53-inch Storage Bench** Provides a stellar entrance when used with Step I. Also pairs with Corner Benches to create a full surround on the V94/ V94L. The hinge allows for convenient storage space

Creates a great entrance when used with Step I. The hinge also makes it convenient for storage

43-inch Storage Bench Use on specific models to create a full or partial surround. The hinge also makes it convenient for storage