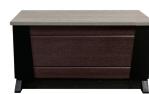

Corner Bench Radius fits nicely around hot tub corners to complete the surround

Storage Cabinet Use as bar top and storage cabinet.

Step II Standard or Hinged, it makes the perfect entry step and stowaway component