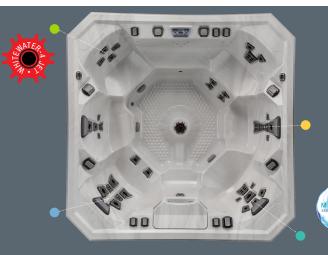

# JETPODS DELIVER SPECIALIZED MASSAGE THERAPY AND CUSTOMIZATION

Vector21 can deliver water precisely where you want it around the vessel to maximize the delivery of hydrotherapy benefits. Adding to the unique flow dynamics created by Vector21's revolutionary design, Jetpods allow you to maximize your experience and are now arranged in a collection of specialized massage seats.

Deep-Tissue Massage Seat An array of Directional Jetpods drives this muscle and deep-tissue massage therapy concept. Strategically placed to offer larger muscle groups a deeper massage experience, the Directional Jetpods can be adjusted to penetrate deeply into muscle locations without high-pressure skin surface irritation. Deep-tissue massage is often used for over-used and stressed muscle recovery. The high-flow hydrotherapy engineered into Vector21 maximizes this muscle and fascia Deep-Tissue Massage Seat experience.

**Shiatsu Massage Seat** Inspired by the Japanese concept in massage therapy, shiatsu means "finger pressure" and looks to move pressure to areas that open up the meridians and return balance to the body. Orbital Jetpods rotate over the skin creating a firm, yet moving sensation as it penetrates the surface tissue. The Shiatsu Massage Seat location can help you

relax and rebalance as Vector21 transports you to a better place.

**Relaxation Massage Seat** Conal Jetpods provide a gentle topical sensation of movement on the surface of the skin. They uniquely diffuse the flow to provide a persistent gentle massage without deeper muscle manipulation. The Relaxation Massage Seat is a peaceful location to re-center.

Swedish Massage Seat This configuration utilizes Directional, Orbital and Conal Jetpods. Swedish Massage incorporates an array of concepts, with massage strokes that glide and knead, as well as provide friction and vibration. All intended to increase the blood flow, unbind fascia and wake up the body's circulation. The Swedish Massage Seat can offer a variety of massage sensations simultaneously.

# MICROSILK® HEALTH & BEAUTY

MicroSilk beauty treatment moisturizes and hydrates at the same time, making your skin feel luxuriously silky as well as reducing fine lines and wrinkles. Micro-bubbles literally envelope your body in a soothing, effervescent cloud of oxygen. Yes, oxygen is good for your skin. Increased oxygen levels result in better circulation and cellular respiration, which in turn leaves the skin glowing and radiant due to rapid skin cell regeneration. Sounds like one unique option you'll love! To find out more about this revolutionary system visit: marguisspas.com/microsilk.