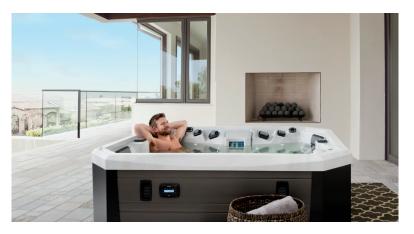

# V⊟≒L: 3 PERSON HOT TUB

Specialized Seats: Deep-Tissue Relaxation Swedish

The V65L is your personal vacation at home. Its compact size fits tight spaces, and can be located anywhere thanks to 120 Volt plug-and-play convenience. 22 Jetpods soothe weary muscles, a comfortable Commander's Lounge lets you really chill out, plus a cooldown seat is the perfect perch. Just add friends for serious fun!

# **V77L: 5 PERSON HOT TUB**

Specialized Seats: Deep-Tissue Relaxation Shiatsu Swedish

The V77L is your family conversation pit to accommodate five people with room to move around. Stretch your legs in the Commander's Lounge, or take a breather on the cooldown seat. 27 Jetpods deliver a professional massage, and three V3 Controls put the action at your fingertips!

#### V≡4: 6 PERSON HOT TUB

Specialized Seats: Deep-Tissue (2) Relaxation Shiatsu Swedish

The V84 allows you to voyage with your family year-round. Six seating positions are fit for a clan, plus a high perch to feel the power of the Whitewater-4 jet. Add 36 Jetpods to deliver a customized massage, and five V³ Controls to target your trouble spots and you'll be off on a world of hydromassage adventure!

# V⊟4L: 5 PERSON HOT TUB

Specialized Seats: Deep-Tissue Relaxation Shiatsu Swedish

The V84L assures you and your friends are going to blast off in this dynamic hot tub. Five people can easily find the perfect seat, including a cooldown seat. The Commander's Lounge provides head-to-toe relief. 35 Jetpods, a thunderous Whitewater-4 jet, plus four V<sup>3</sup> Controls provide the command you require.

## V∃4: 7 PERSON HOT TUB

Specialized Seats: Deep-Tissue Relaxation Shiatsu Swedish

The V94 is a virtual giant, providing all the room you need, including two bonus steps. The Whitewater-4 jet delivers a volcanic eruption of exhilarating therapy. Add two dual-speed pumps, the V-O-L-T system and 40 Jetpods, and you have one dynamic hot tub engineered for a crowd!

# V∃4L: 7 PERSON HOT TUB

Specialized Seats: Deep-Tissue Relaxation Shiatsu Swedish (2)

The V94L, with its full Commander's Lounge, is the laid-back brother to the V94. Two dual-speed pumps, the V-O-L-T system, 43 Jetpods, and five V<sup>3</sup> Controls create revitalizing therapy. Plus, the Whitewater-4 jet delivers a volcanic eruption of exhilarating therapy, especially to feet and legs.