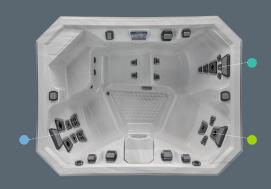

# V⊟≒L: 3 PERSON HOT TUB

Specialized Seats: Deep-Tissue Relaxation Swedish

The V65L is your personal vacation at home. Its compact size fits tight spaces, and can be located anywhere thanks to 120 Volt plug-and-play convenience. 22 Jetpods soothe weary muscles, a comfortable Commander's Lounge lets you really chill out, plus a cooldown seat is the perfect perch. Just add friends for serious fun!

|                         | US/CA 60Hz        | INTL 50Hz         |
|-------------------------|-------------------|-------------------|
| SIZE                    | 65 X 84 X 29.5 in | 165 X 213 X 75 cm |
| THERAPY SEATS           |                   |                   |
| JETS                    | 22                | 22                |
| V <sup>3</sup> CONTROLS |                   |                   |
| PUMPS                   | One 2-SPEED       | One 2-SPEED       |
| FLOW RATE               | 120 GPM           | 606 LPM           |
| ELECTRICAL              | 120V 15A          | 230V 16-32A*      |
|                         | 240V 30 OR 50A**  | N/A               |
| WATER CAPACITY          | 210 Gal           | 795 L             |
| WEIGHT DRY/FULL         | 440/2191 lb       | 200/994 kg        |