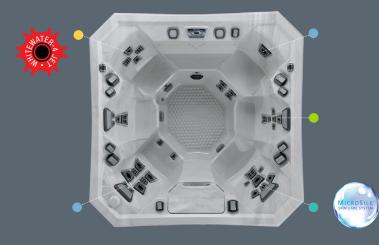

# CONSTANTCLEAN™ & SMARTCLEAN™

ConstantClean includes Vortex filtration that pulls debris from both the surface and bottom of the hot tub and SmartClean technology that automatically schedules a cleanup cycle after the hot tub is used.

ConstantClean+ includes an optional ozonator to oxidize bacteria and contaminants, plus an optional in-line system that feeds minerals and sanitizes on an automatic basis. This comprehensive management of water care results in less chemical use, longer periods between draining and filling and crystal clean water.

# MICROSILK® HEALTH & BEAUTY

MicroSilk beauty treatment moisturizes and hydrates at the same time, making your skin feel luxuriously silky as well as reducing fine lines and wrinkles. Micro-bubbles literally envelope your body in a soothing, effervescent cloud of oxygen. Yes, oxygen is good for your skin. Increased oxygen levels result in better circulation and cellular respiration, which in turn leaves the skin glowing and radiant due to rapid skin cell regeneration. Sounds like one unique option you'll love! To find out more about this revolutionary system visit: marguisspas.com/microsilk.

## V∃4: 7 PERSON HOT TUB

Specialized Seats: Deep-Tissue Relaxation Shiatsu Swedish

The V94 is a virtual giant, providing all the room you need, including two bonus steps. The Whitewater-4 jet delivers a volcanic eruption of exhilarating therapy. Add two dual-speed pumps, the V-O-L-T system and 40 Jetpods, and you have one dynamic hot tub engineered for a crowd!

| 60Hz INTL 5      | 011                                                                                         |
|------------------|---------------------------------------------------------------------------------------------|
| 100112 1111120   | UHZ                                                                                         |
| 4 X 36 in 239 X  | 239 X 91 cm                                                                                 |
|                  |                                                                                             |
| 41               |                                                                                             |
| 5                |                                                                                             |
| -SPEED Two 2     | -SPEED                                                                                      |
| PM 1211 G        | PM                                                                                          |
| 30 OR 50A 230V : | 32A*                                                                                        |
| al 1514 L        |                                                                                             |
| 176 lb 381/18    | 394 kg                                                                                      |
|                  | 4 X 36 in 239 X<br>7<br>41<br>5<br>-SPEED Two 2<br>PM 1211 G<br>30 OR 50A 230V<br>al 1514 L |