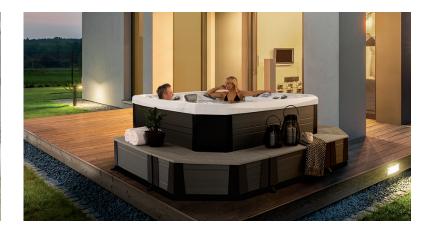

#### **VECTOR21 ENVIRONMENTS™**

Step I, Step II, Step II Hinged Storage Benches: 36 in (91 cm), 43 in (109 cm) & 53 in (135 cm)

## **VECTOR21 ENVIRONMENTS™**

But why stop there? Don't you need an Environments surround in your life? Built to last with the exact exterior materials of Vector21 hot tubs, benches and steps add a built-in appearance and provide tons of seating.

Other modular components are also available for your Vector21. Many of the benches provide valuable storage for all your hot tub supplies. Turn your hot tub into a haven!