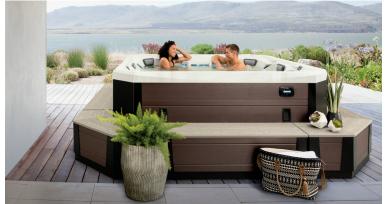

# V⊟≒L: 3 PERSON HOT TUB

Specialized Seats: Deep-Tissue Relaxation Swedish

The V65L is your personal vacation at home. Its compact size fits tight spaces, and can be located anywhere thanks to 120 Volt plug-and-play convenience. 22 Jetpods soothe weary muscles, a comfortable Commander's Lounge lets you really chill out, plus a cooldown seat is the perfect perch. Just add friends for serious fun!

# **V77L: 5 PERSON HOT TUB**

Specialized Seats: Deep-Tissue Relaxation Shiatsu Swedish

The V77L is your family conversation pit to accommodate five people with room to move around. Stretch your legs in the Commander's Lounge, or take a breather on the cooldown seat. 27 Jetpods deliver a professional massage, and three V3 Controls put the action at your fingertips!

#### V≡4: 6 PERSON HOT TUB

Specialized Seats: Deep-Tissue (2) Relaxation Shiatsu Swedish

The V84 allows you to voyage with your family year-round. Six seating positions are fit for a clan, plus a high perch to feel the power of the Whitewater-4 jet. Add 36 Jetpods to deliver a customized massage, and five V³ Controls to target your trouble spots and you'll be off on a world of hydromassage adventure!

# V⊟4L: 5 PERSON HOT TUB

Specialized Seats: Deep-Tissue Relaxation Shiatsu Swedish

The V84L assures you and your friends are going to blast off in this dynamic hot tub. Five people can easily find the perfect seat, including a cooldown seat. The Commander's Lounge provides head-to-toe relief. 35 Jetpods, a thunderous Whitewater-4 jet, plus four V<sup>3</sup> Controls provide the command you require.

## V∃4: 7 PERSON HOT TUB

Specialized Seats: Deep-Tissue Relaxation Shiatsu Swedish

The V94 is a virtual giant, providing all the room you need, including two bonus steps. The Whitewater-4 jet delivers a volcanic eruption of exhilarating therapy. Add two dual-speed pumps, the V-O-L-T system and 40 Jetpods, and you have one dynamic hot tub engineered for a crowd!

# V∃4L: 7 PERSON HOT TUB

Specialized Seats: Deep-Tissue Relaxation Shiatsu Swedish (2)

The V94L, with its full Commander's Lounge, is the laid-back brother to the V94. Two dual-speed pumps, the V-O-L-T system, 43 Jetpods, and five V<sup>3</sup> Controls create revitalizing therapy. Plus, the Whitewater-4 jet delivers a volcanic eruption of exhilarating therapy, especially to feet and legs.