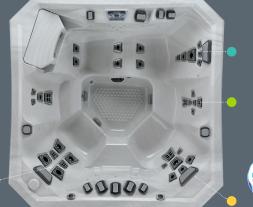

|                | US/CA 60Hz        | INTL 50Hz          |
|----------------|-------------------|--------------------|
| ZE             | 77 X 77 X 36 in   | 196 X 196 X 91 cm  |
| HERAPY SEATS   | 5                 | 5                  |
| ETS            | 27                | 27                 |
| CONTROLS       |                   |                    |
| JMPS           | One 2-SPEED       | One 2-SPEED        |
|                | Two 2-SPEED***    | Two 2-SPEED***     |
| _OW RATE       | 160 GPM / 320 GPM | 606 LPM / 1211 LPM |
| LECTRICAL      | 240V 30 OR 50A    | 230V 16A/32A*      |
| ATER CAPACITY  | 270 Gal           | 1022 L             |
| EIGHT DRY/FULL | 550/2805 lb       | 249/1272 kg        |