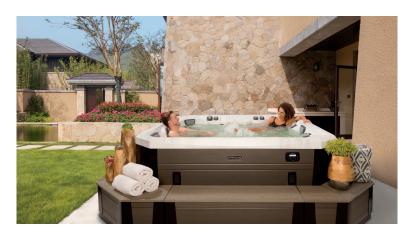

# V⊟≒L: 3 PERSON HOT TUB

Specialized Seats: Deep-Tissue Relaxation Swedish

The V65L is your personal vacation at home. Its compact size fits tight spaces, and can be located anywhere thanks to 120 Volt plug-and-play convenience. 22 Jetpods soothe weary muscles, a comfortable Commander's Lounge lets you really chill out, plus a cooldown seat is the perfect perch. Just add friends for serious fun!

# **V77L: 5 PERSON HOT TUB**

Specialized Seats: Deep-Tissue Relaxation Shiatsu Swedish

The V77L is your family conversation pit to accommodate five people with room to move around. Stretch your legs in the Commander's Lounge, or take a breather on the cooldown seat. 27 Jetpods deliver a professional massage, and three V3 Controls put the action at your fingertips!

#### V≡4: 6 PERSON HOT TUB

Specialized Seats: Deep-Tissue (2) Relaxation Shiatsu Swedish

The V84 allows you to voyage with your family year-round. Six seating positions are fit for a clan, plus a high perch to feel the power of the Whitewater-4 jet. Add 36 Jetpods to deliver a customized massage, and five V³ Controls to target your trouble spots and you'll be off on a world of hydromassage adventure!

# V⊟4L: 5 PERSON HOT TUB

Specialized Seats: Deep-Tissue Relaxation Shiatsu Swedish

The V84L assures you and your friends are going to blast off in this dynamic hot tub. Five people can easily find the perfect seat, including a cooldown seat. The Commander's Lounge provides head-to-toe relief. 35 Jetpods, a thunderous Whitewater-4 jet, plus four V<sup>3</sup> Controls provide the command you require.

## V∃4: 7 PERSON HOT TUB

Specialized Seats: Deep-Tissue Relaxation Shiatsu Swedish

The V94 is a virtual giant, providing all the room you need, including two bonus steps. The Whitewater-4 jet delivers a volcanic eruption of exhilarating therapy. Add two dual-speed pumps, the V-O-L-T system and 40 Jetpods, and you have one dynamic hot tub engineered for a crowd!

# V∃4L: 7 PERSON HOT TUB

Specialized Seats: Deep-Tissue Relaxation Shiatsu Swedish (2)

The V94L, with its full Commander's Lounge, is the laid-back brother to the V94. Two dual-speed pumps, the V-O-L-T system, 43 Jetpods, and five V<sup>3</sup> Controls create revitalizing therapy. Plus, the Whitewater-4 jet delivers a volcanic eruption of exhilarating therapy, especially to feet and legs.