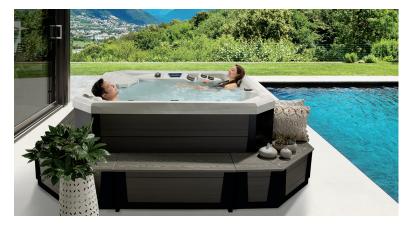

# V⊟≒L: 3 PERSON HOT TUB

Specialized Seats: Deep-Tissue Relaxation Swedish

The V65L is your personal vacation at home. Its compact size fits tight spaces, and can be located anywhere thanks to 120 Volt plug-and-play convenience. 22 Jetpods soothe weary muscles, a comfortable Commander's Lounge lets you really chill out, plus a cooldown seat is the perfect perch. Just add friends for serious fun!

# **V77L: 5 PERSON HOT TUB**

Specialized Seats: Deep-Tissue Relaxation Shiatsu Swedish

The V77L is your family conversation pit to accommodate five people with room to move around. Stretch your legs in the Commander's Lounge, or take a breather on the cooldown seat. 27 Jetpods deliver a professional massage, and three V3 Controls put the action at your fingertips!

#### V≡4: 6 PERSON HOT TUB

Specialized Seats: Deep-Tissue (2) Relaxation Shiatsu Swedish

The V84 allows you to voyage with your family year-round. Six seating positions are fit for a clan, plus a high perch to feel the power of the Whitewater-4 jet. Add 36 Jetpods to deliver a customized massage, and five V³ Controls to target your trouble spots and you'll be off on a world of hydromassage adventure!

# V⊟4L: 5 PERSON HOT TUB

Specialized Seats: Deep-Tissue Relaxation Shiatsu Swedish

The V84L assures you and your friends are going to blast off in this dynamic hot tub. Five people can easily find the perfect seat, including a cooldown seat. The Commander's Lounge provides head-to-toe relief. 35 Jetpods, a thunderous Whitewater-4 jet, plus four V<sup>3</sup> Controls provide the command you require.

## V∃4: 7 PERSON HOT TUB

Specialized Seats: Deep-Tissue Relaxation Shiatsu Swedish

The V94 is a virtual giant, providing all the room you need, including two bonus steps. The Whitewater-4 jet delivers a volcanic eruption of exhilarating therapy. Add two dual-speed pumps, the V-O-L-T system and 40 Jetpods, and you have one dynamic hot tub engineered for a crowd!

# V∃4L: 7 PERSON HOT TUB

Specialized Seats: Deep-Tissue Relaxation Shiatsu Swedish (2)

The V94L, with its full Commander's Lounge, is the laid-back brother to the V94. Two dual-speed pumps, the V-O-L-T system, 43 Jetpods, and five V<sup>3</sup> Controls create revitalizing therapy. Plus, the Whitewater-4 jet delivers a volcanic eruption of exhilarating therapy, especially to feet and legs.