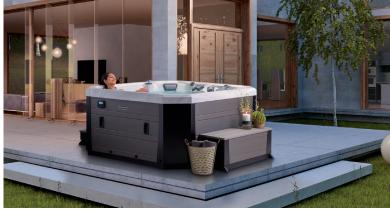

# V⊟≒L: 3 PERSON HOT TUB

Specialized Seats: Deep-Tissue Relaxation Swedish

The V65L is your personal vacation at home. Its compact size fits tight spaces, and can be located anywhere thanks to 120 Volt plug-and-play convenience. 22 Jetpods soothe weary muscles, a comfortable Commander's Lounge lets you really chill out, plus a cooldown seat is the perfect perch. Just add friends for serious fun!

# **V77L: 5 PERSON HOT TUB**

Specialized Seats: Deep-Tissue Relaxation Shiatsu Swedish

The V77L is your family conversation pit to accommodate five people with room to move around. Stretch your legs in the Commander's Lounge, or take a breather on the cooldown seat. 27 Jetpods deliver a professional massage, and three V3 Controls put the action at your fingertips!

#### V≡4: 6 PERSON HOT TUB

Specialized Seats: Deep-Tissue (2) Relaxation Shiatsu Swedish

The V84 allows you to voyage with your family year-round. Six seating positions are fit for a clan, plus a high perch to feel the power of the Whitewater-4 jet. Add 36 Jetpods to deliver a customized massage, and five V³ Controls to target your trouble spots and you'll be off on a world of hydromassage adventure!

# V⊟4L: 5 PERSON HOT TUB

Specialized Seats: Deep-Tissue Relaxation Shiatsu Swedish

The V84L assures you and your friends are going to blast off in this dynamic hot tub. Five people can easily find the perfect seat, including a cooldown seat. The Commander's Lounge provides head-to-toe relief. 35 Jetpods, a thunderous Whitewater-4 jet, plus four V<sup>3</sup> Controls provide the command you require.

## V∃4: 7 PERSON HOT TUB

Specialized Seats: Deep-Tissue Relaxation Shiatsu Swedish

The V94 is a virtual giant, providing all the room you need, including two bonus steps. The Whitewater-4 jet delivers a volcanic eruption of exhilarating therapy. Add two dual-speed pumps, the V-O-L-T system and 40 Jetpods, and you have one dynamic hot tub engineered for a crowd!

# V∃4L: 7 PERSON HOT TUB

Specialized Seats: Deep-Tissue Relaxation Shiatsu Swedish (2)

The V94L, with its full Commander's Lounge, is the laid-back brother to the V94. Two dual-speed pumps, the V-O-L-T system, 43 Jetpods, and five V<sup>3</sup> Controls create revitalizing therapy. Plus, the Whitewater-4 jet delivers a volcanic eruption of exhilarating therapy, especially to feet and legs.