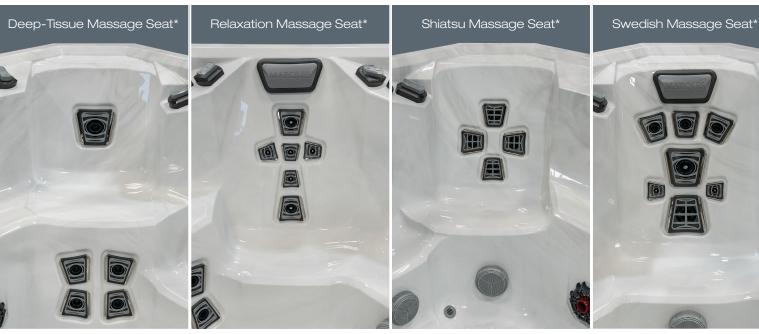

# JETPODS DELIVER SPECIALIZED MASSAGE THERAPY AND CUSTOMIZATION

Vector21 can deliver water precisely where you want it around the vessel to maximize the delivery of hydrotherapy benefits. Adding to the unique flow dynamics created by Vector21's revolutionary design, Jetpods allow you to maximize your experience and are now arranged in a collection of specialized massage seats.

Deep-Tissue Massage Seat An array of Directional Jetpods drives this muscle and deep-tissue massage therapy concept. Strategically placed to offer larger muscle groups a deeper massage experience, the Directional Jetpods can be adjusted to penetrate deeply into muscle locations without high-pressure skin surface irritation. Deep-tissue massage is often used for over-used and stressed muscle recovery. The high-flow hydrotherapy engineered into Vector21 maximizes this muscle and fascia Deep-Tissue Massage Seat experience.

**Shiatsu Massage Seat** Inspired by the Japanese concept in massage therapy, shiatsu means "finger pressure" and looks to move pressure to areas that open up the meridians and return balance to the body. Orbital Jetpods rotate over the skin creating a firm, yet moving sensation as it penetrates the surface tissue. The Shiatsu Massage Seat location can help you

relax and rebalance as Vector21 transports you to a better place.

**Relaxation Massage Seat** Conal Jetpods provide a gentle topical sensation of movement on the surface of the skin. They uniquely diffuse the flow to provide a persistent gentle massage without deeper muscle manipulation. The Relaxation Massage Seat is a peaceful location to re-center.

Swedish Massage Seat This configuration utilizes Directional, Orbital and Conal Jetpods. Swedish Massage incorporates an array of concepts, with massage strokes that glide and knead, as well as provide friction and vibration. All intended to increase the blood flow, unbind fascia and wake up the body's circulation. The Swedish Massage Seat can offer a variety of massage sensations simultaneously.