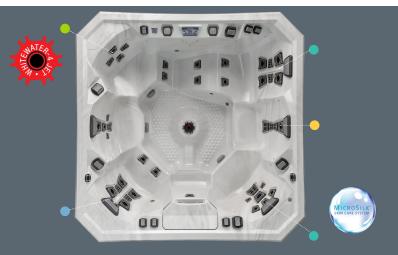

# JETPODS DELIVER SPECIALIZED MASSAGE THERAPY AND CUSTOMIZATION

Vector21 can deliver water precisely where you want it around the vessel to maximize the delivery of hydrotherapy benefits. Adding to the unique flow dynamics created by Vector21's revolutionary design, Jetpods allow you to maximize your experience and are now arranged in a collection of specialized massage seats.

Deep-Tissue Massage Seat An array of Directional Jetpods drives this muscle and deep-tissue massage therapy concept. Strategically placed to offer larger muscle groups a deeper massage experience, the Directional Jetpods can be adjusted to penetrate deeply into muscle locations without high-pressure skin surface irritation. Deep-tissue massage is often used for over-used and stressed muscle recovery. The high-flow hydrotherapy engineered into Vector21 maximizes this muscle and fascia Deep-Tissue Massage Seat experience.

**Shiatsu Massage Seat** Inspired by the Japanese concept in massage therapy, shiatsu means "finger pressure" and looks to move pressure to areas that open up the meridians and return balance to the body. Orbital Jetpods rotate over the skin creating a firm, yet moving sensation as it penetrates the surface tissue. The Shiatsu Massage Seat location can help you

relax and rebalance as Vector21 transports you to a better place.

**Relaxation Massage Seat** Conal Jetpods provide a gentle topical sensation of movement on the surface of the skin. They uniquely diffuse the flow to provide a persistent gentle massage without deeper muscle manipulation. The Relaxation Massage Seat is a peaceful location to re-center.

Swedish Massage Seat This configuration utilizes Directional, Orbital and Conal Jetpods. Swedish Massage incorporates an array of concepts, with massage strokes that glide and knead, as well as provide friction and vibration. All intended to increase the blood flow, unbind fascia and wake up the body's circulation. The Swedish Massage Seat can offer a variety of massage sensations simultaneously.

# MICROSILK® HEALTH & BEAUTY

MicroSilk beauty treatment moisturizes and hydrates at the same time, making your skin feel luxuriously silky as well as reducing fine lines and wrinkles. Micro-bubbles literally envelope your body in a soothing, effervescent cloud of oxygen. Yes, oxygen is good for your skin. Increased oxygen levels result in better circulation and cellular respiration, which in turn leaves the skin glowing and radiant due to rapid skin cell regeneration. Sounds like one unique option you'll love! To find out more about this revolutionary system visit: marguisspas.com/microsilk.