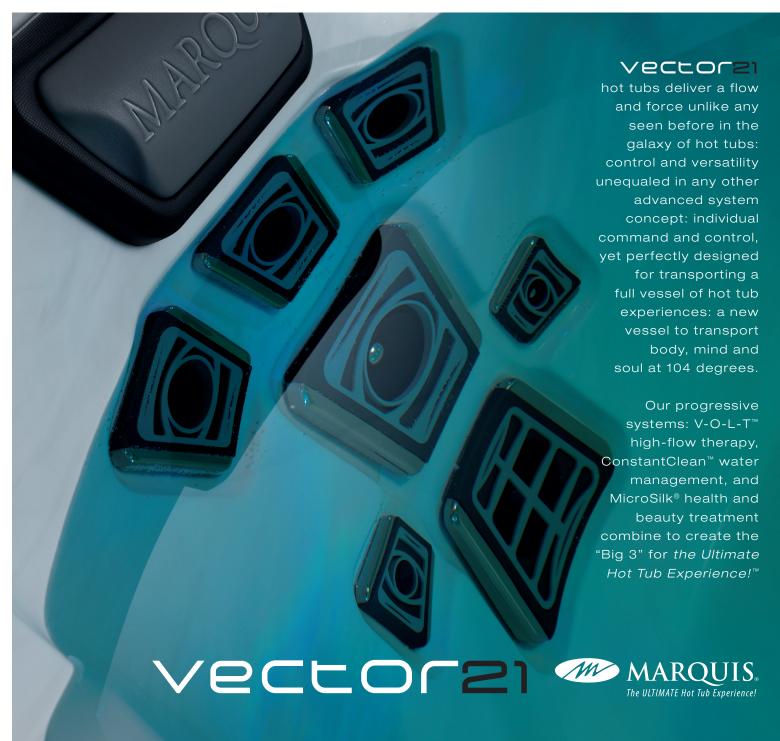

# **VECTOR21 V-O-L-T™ SYSTEM**

Vector-Optimized Laminar Therapy (V-O-L-T)
System is a powerful performance feature within the high-flow therapy design of Vector21. In laminar flow there are no cross-currents perpendicular to the direction of flow, nor eddies or swirls of water.
This delivers maximized flow volumes and significant hydrotherapy benefits. Also unique are the Jetpods:
Directional Jetpods provide deep muscle massage by targeting precise locations; Orbital Jetpods address a broad area with a rotating massage delivering a strong, paced flow and a true sensation of massage movement on the skin; Conal Jetpods benefit an expanded skin surface area with a gentler massage.

# JETPODS DELIVER SPECIALIZED MASSAGE THERAPY AND CUSTOMIZATION

Vector21 can deliver water precisely where you want it around the vessel to maximize the delivery of hydrotherapy benefits. Adding to the unique flow dynamics created by Vector21's revolutionary design, Jetpods allow you to maximize your experience and are now arranged in a collection of specialized massage seats.