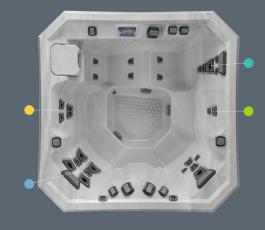

#### V≡4: 6 PERSON HOT TUB

Specialized Seats: Deep-Tissue (2) Relaxation Shiatsu Swedish

The V84 allows you to voyage with your family year-round. Six seating positions are fit for a clan, plus a high perch to feel the power of the Whitewater-4 jet. Add 36 Jetpods to deliver a customized massage, and five V³ Controls to target your trouble spots and you'll be off on a world of hydromassage adventure!

|                         | US/CA 60Hz      | INTL 50Hz         |
|-------------------------|-----------------|-------------------|
| SIZE                    | 84 X 84 X 36 in | 213 X 213 X 91 cm |
| THERAPY SEATS           | 6               | 6                 |
| JETS                    | 37              | 37                |
| V <sup>3</sup> CONTROLS | 5               | 5                 |
| PUMPS                   | Two 2-SPEED     | Two 2-SPEED       |
| FLOW RATE               | 320 GPM         | 1211 LPM          |
| ELECTRICAL              | 240V 30 OR 50A  | 230V 32A*         |
| WATER CAPACITY          | 320 Gal         | 1211 L            |
| WEIGHT DRY/FULL         | 700/3372 lb     | 318/1530 kg       |