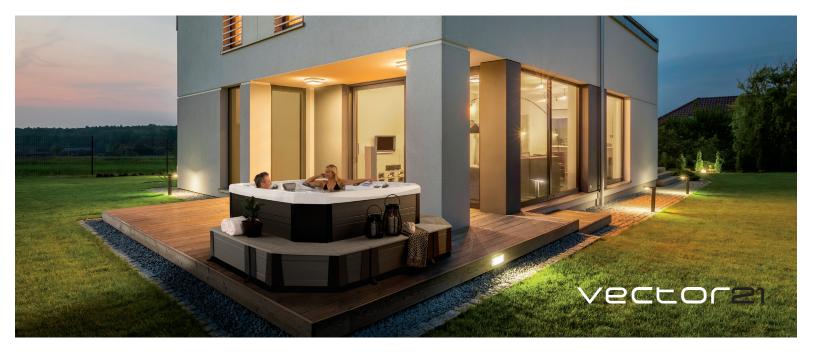

#### **VECTOR21 STANDARD FEATURES**

Interior acrylic All available colors Synthetic cabinet All-weather

Insulation Foam over plumbing

V-O-L-T™ System, V3 Controls Valve control

Filtration system ConstantClean™ Water features 2 backlit pop ups LED color lights Interior lights

Jetpods Interchangeable & stainless steel trim

Drain Interior drain

Headrests Resilient EVA material Weathershield<sup>™</sup> cover 4-2.5 in taper, 1.5 lb foam

# **VECTOR21 V-O-L-T™ SYSTEM**

Vector-Optimized Laminar Therapy (V-O-L-T)
System is a powerful performance feature within the high-flow therapy design of Vector21. In laminar flow there are no cross-currents perpendicular to the direction of flow, nor eddies or swirls of water.
This delivers maximized flow volumes and significant hydrotherapy benefits. Also unique are the Jetpods:
Directional Jetpods provide deep muscle massage by targeting precise locations; Orbital Jetpods address a broad area with a rotating massage delivering a strong, paced flow and a true sensation of massage movement on the skin; Conal Jetpods benefit an expanded skin surface area with a gentler massage.

# VARIABLE VELOCITY VALVES™ (V³)

Simple to understand and operate, Variable Velocity Valves (V³) are the Vector21's primary flow-control system. Throttle from 0 to 100 percent of a pump's water flow to specific seats. Between three and five V³ Throttle Controls are available depending on which hot tub you select, each located near the seat or pair of seats it activates. How smart is that!

# JETPODS DELIVER SPECIALIZED MASSAGE THERAPY AND CUSTOMIZATION

Vector21 can deliver water precisely where you want it around the vessel to maximize the delivery of hydrotherapy benefits. Adding to the unique flow dynamics created by Vector21's revolutionary design, Jetpods allow you to maximize your experience and are now arranged in a collection of specialized massage seats.